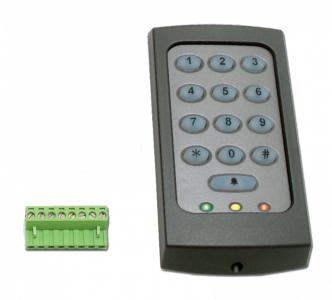

## Description

KP readers are a keypad and a proximity reader all in one. This allows card plus PIN (or code) access control with a single reader. KP readers are for use with Switch2 and Net2 systems. The readers are supplied with a black bezel. Additional colours are available to Paxton Access registered installers free of charge.

## **Features**

- Incorrect code lockout
- Door bell & duress facility
- Lock open time 1-99 seconds

## **Product Table**

L14664 355-110 - 50mm KP50 - Pre-Wired

L14665 375-110 - 75mm KP75 - Pre-Wired

L22067

375-120 - 75mm KP75 - Screw Connector