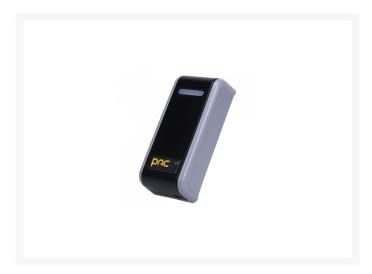

## **Description**

The PAC LF mullion proximity reader supports all PAC LF ID devices as well as many Wiegand format tokens. Designed to work in the most demanding of operating environments, this reader has a maximum read range of 85mm, an audible sounder and visual red/green LED indicators. It is suitable for installation on most door frames and is supplied complete with mounting plate.

## **Features**

- Wiegand output: 5-core 22 AWG cable required
- PAC output: 6-core 24 AWG alarm cable (unscreened) required
- RFID Low Frequency 125kHz and 153.6kHz
- IP65 Rated Indoor / Outdoor weather resistant
- Backwards compatible with all EasiKeys