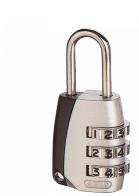

# ABUS 155 Series Combination Open Shackle Padlock

## **Description**

ABUS 155 series combination open shackle padlocks with tough die cast bodies & 3 or 4 digit resettable combination which allows you to set your own PIN. Ideal for luggage, tool boxes or sports equipment

#### **Features**

- Steel shackle Ideal for luggage, sports equipment etc
- 3 digit (20mm & 30mm) or 4 digit (40mm) resettable combination: Set your own PIN
- Tough die cast body : Durable security