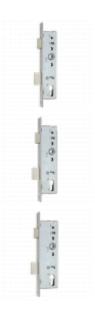

## **Description**

The Nemef 9600 series is a narrow stile sash lock with 92mm centres suitable for internal or entrance doors. It is designed to accept a euro profile cylinder.

25mm Backset

30mm Backset

35mm Backset

40mm Backset

45mm Backset

92mm Centres