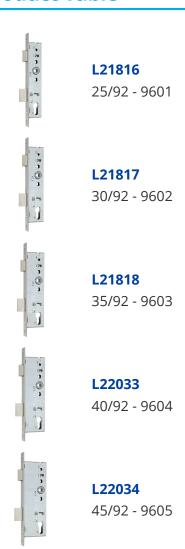

## **NEMEF 9600 Euro Sashcase**





## **Description**

The Nemef 9600 series is a narrow stile sash lock with 92mm centres suitable for internal or entrance doors. It is designed to accept a euro profile cylinder.













25mm Backset

30mm Backset

35mm Backset

40mm Backset

45mm Backset

92mm Centres

## **Features**

- Strike plate not included
- Single throw dead bolt
- Key action on latch bolt
- Reversible
- Latch & Deadbolt
- Euro Profile Lock Case
- Ideal for aluminium doors
- The operation is a standard sashlock operation, with the deadbolt operated by the cylinder. The Latchbolt can be operated by handle or cylinder.

## **Product Table**