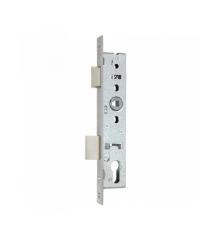

## **NEMEF 9600 Euro Sashcase**

## **Description**

The Nemef 9600 series is a narrow stile sash lock with 92mm centres suitable for internal or entrance doors. It is designed to accept a euro profile cylinder.

25mm Backset

30mm Backset

## **Features**

- Strike plate not included
- Single throw dead bolt
- Key action on latch bolt
- Reversible
- Latch & Deadbolt
- Euro Profile Lock Case
- Ideal for aluminium doors
- The operation is a standard sashlock operation, with the deadbolt operated by the cylinder. The Latchbolt can be operated by handle or cylinder.