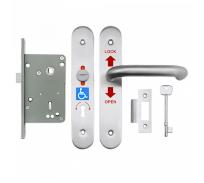

## **MORGAN ACL500 ACL Universal Lock Set**

## Description

ACL lock set by T Morgan & Sons which can only be operated by using special ACL keys. The ACL aims to provide disabled key holders with independent access to public toilets locked by this and similar ACS locks throughout the country. This set includes a mortice lock case, strike plate, handle set, spindle, installation key and all necessary fixing screws & bolts.

Supplied With 1 Key

Keyed Alike

Mortice Key

**Reversible Handing** 

## **Features**

- Installation key
- Complete with fixing screws & bolts
- Set includes a mortice lock, key, strike plate & handle set
- Can be operated by all NKS Keys
- Lever operated
- Often used to access facilities reserved for less able customers