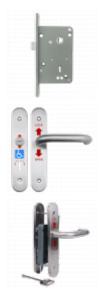

## **MORGAN ACL500 ACL Universal Lock Set**

## Description

ACL lock set by T Morgan & Sons which can only be operated by using special ACL keys. The ACL aims to provide disabled key holders with independent access to public toilets locked by this and similar ACS locks throughout the country. This set includes a mortice lock case, strike plate, handle set, spindle, installation key and all necessary fixing screws & bolts.

## **Features**

- Installation key
- Complete with fixing screws & bolts
- Set includes a mortice lock, key, strike plate & handle set
- Can be operated by all NKS Keys
- Lever operated
- Often used to access facilities reserved for less able customers