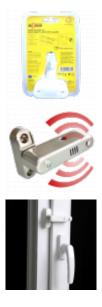

## Description

The Burglar Avoider is a fantastic new product and the first of its kind, combining a sash stopper with a contact alarm to suit most door and window frames. The robust metal-bodied sash stopper prevents the doors and windows from opening in the first place, and if they are forced open, the 110db alarm will sound, alerting the user and deterring the intruder.

## **Features**

- Suitable for steel doors, PVC doors and windows, and wooden and aluminium frames opening inwards
- Supplied complete with fixing screws, spacers, screw covers and 3 x A76 batteries
- Easy to install
- Alarm sounds when an attempt is made to force the door/window open
- Prevents doors and windows from opening if someone tries to break in