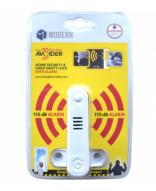

## MODERN Burglar Avoider Sash Blocker With Alarm

## Description

The Burglar Avoider is a fantastic new product and the first of its kind, combining a sash stopper with a contact alarm to suit most door and window frames. The robust metal-bodied sash stopper prevents the doors and windows from opening in the first place, and if they are forced open, the 110db alarm will sound, alerting the user and deterring the intruder.

Supplied with 2 fixing screws, spacers and batteries, the Burglar Avoider is completely wire-free and easy to install within minutes. A practical and affordable deterrent, not only does this product protect your home from burglary but it can also aid in child safety, preventing doors and windows from being opened by young children without permission.