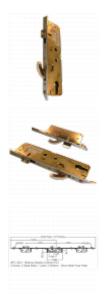

## MILLENCO Mantis 2 Lever Operated Latch & Hookbolt 95/65 Twin Spindle - 2 Hook, 2 Bolt & 2 Roller

### Description

The Millenco Mantis 2 is a latch & hookbolt system with 95mm centres and a 35mm backset. Together with a stainless steel faceplate, this product has 2 roller cams, 2 spindles and a Euro profile lock case. The Millenco Mantis 2 can be operated by using a 95mm handle with springing, which is sold separately.

### **Features**

- Euro Profile Lock Case
- 2 Spindles
- 2 Roller Cams
- Suits 95mm handle with springing
- 35mm Backset
- 16mm Stainless Steel Faceplate

- A - Lift lever to engage locking mechanisms and then one full turn of the cylinder to lock. One full turn of the key then push down on the lever to unlock