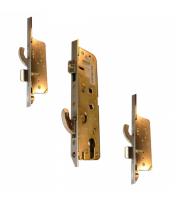

## MILLENCO Mantis 2 Lever Operated Latch & Hookbolt 95/65 Twin Spindle - 2 Hook, 2 Bolt & 2 Roller

### Description

The Millenco Mantis 2 is a latch & hookbolt system with 95mm centres and a 35mm backset. Together with a stainless steel faceplate, this product has 2 roller cams, 2 spindles and a Euro profile lock case. The Millenco Mantis 2 can be operated by using a 95mm handle with springing, which is sold separately.

### **Features**

- Euro Profile Lock Case
- 2 Spindles
- 2 Roller Cams
- Suits 95mm handle with springing
- 35mm Backset
- 16mm Stainless Steel Faceplate

- A - Lift lever to engage locking mechanisms and then one full turn of the cylinder to lock. One full turn of the key then push down on the lever to unlock