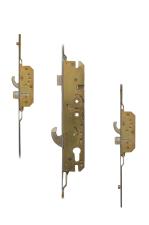

## MILLENCO Lever Operated Latch & Hookbolt Twin Spindle - 2 Roller 2 Hook 2 Dead

## **Description**

The MILLENCO Lever Operated Latch & Hookbolt is a full multipoint lock unit with 2 rollers, 2 hooks and 2 deadbolts. It features a Euro profile centre case with a 16mm faceplate and twin spindle. The unit can be locked by using the lift lever to engage the locking mechanisms, after which a turn of the full cylinder locks it up. One full turn of the key followed by a push down on the lever unlocks the unit.

## **Features**

- 16mm Faceplate
- Twin spindle
- Latch & hookbolt
- Euro profile lock case
- A Lift lever to engage locking mechanisms and then one full turn of the cylinder to lock. One full turn of the key then push down on the lever to unlock
- Handles & keeps special order only.