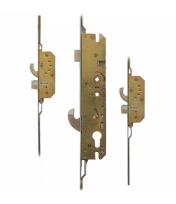

## MILLENCO Lever Operated Latch & Hookbolt Twin Spindle - 2 Hook 2 Dead Bolt

## Description

The MILLENCO Lever Operated Latch & Hookbolt is a full multipoint lock unit with 2 hooks and 2 deadbolts. It features a Euro profile centre case with a 16mm faceplate and twin spindle. The unit can be locked by using the lift lever to engage the locking mechanisms, after which a turn of the full cylinder locks it up. One full turn of the key followd by a push down on the lever unlocks the unit.

## **Features**

- 16mm Faceplate
- Twin spindle
- Latch & hookbolt
- Euro profile lock case

- A - Lift lever to engage locking mechanisms and then one full turn of the cylinder to lock. One full turn of the key then push down on the lever to unlock