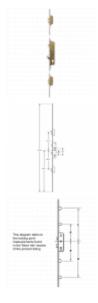

## MILLENCO Lever Operated Latch & Hookbolt Twin Spindle - 2 Hook 2 Dead Bolt





## Description

The MILLENCO Lever Operated Latch & Hookbolt is a full multipoint lock unit with 2 hooks and 2 deadbolts. It features a Euro profile centre case with a 16mm faceplate and twin spindle. The unit can be locked by using the lift lever to engage the locking mechanisms, after which a turn of the full cylinder locks it up. One full turn of the key followd by a push down on the lever unlocks the unit.



35mm Backset



117\_85mm Centres

## **Features**

- 16mm Faceplate
- Twin spindle
- Latch & hookbolt
- Euro profile lock case

- A - Lift lever to engage locking mechanisms and then one full turn of the cylinder to lock. One full turn of the key then push down on the lever to unlock

- Handles & keeps special order only.

## **Product Table**



**L15611** 35/117-85