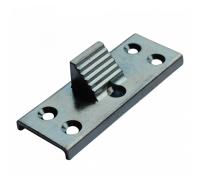

## **Description**

The Mila Non Rout Hinge Protector (also known as a dog bolt) is suitable for use with most casement windows and residential doors with a eurogroove, to provide enhanced security. It is easy to fit and suits most major profiles, with large diecast bolts which slot securely into the eurogroove, making an antijemmy feature.

## **Features**

- Countersunk screw holes for neat flush finish
- Can be retro-fitted on-site to enhance hinge side security
- No routing or preparation required
- Large die-cast bolt slots securely into euro groove when the door/window is closed providing an effective anti-jemmy feature
- Hinge protector suitable for most residential doors & casement windows with a euro groove