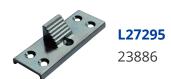

## **Description**

The Mila Non Rout Hinge Protector (also known as a dog bolt) is suitable for use with most casement windows and residential doors with a eurogroove, to provide enhanced security. It is easy to fit and suits most major profiles, with large diecast bolts which slot securely into the eurogroove, making an antijemmy feature.

## **Features**

- Countersunk screw holes for neat flush finish
- Can be retro-fitted on-site to enhance hinge side security
- No routing or preparation required
- Large die-cast bolt slots securely into euro groove when the door/window is closed providing an effective anti-jemmy feature
- Hinge protector suitable for most residential doors & casement windows with a euro groove