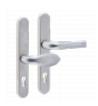

# MILA Supa 92/62mm Lever/Pad - 240mm Backplate





# **Description**

The Mila Supa range of superior grade stainless steel hardware offers exceptional strength and corrosion resistance. This lever/pad door handle with 92/62mm centres and a 240mm backplate is designed to fit most multi-point door locks fitted with a Euro-cylinder.

Available in two stylish finishes, these handles are recommended for use where corrosion is a concern, such as highly polluted or coastal areas. For added peace of mind, these handles come with a 25 year surface finish guarantee.









25 Year Guarantee

Complies To BS EN 1670

92mm Centres

Weather Resistant

#### **Features**

- 25 year surface finish guarantee
- Suitable for UPVC, aluminium, composite and timber doors
- Superior stainless steel finish, ideal for coastal or highly polluted areas
- Supplie