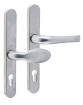

el hardware offers exceptional strength and corrosion resistance. This lever/pad door handle with 92/62mm centres and a 240mm backplate is designed to fit most multi-point door locks fitted with a Euro-cylinder.

Available in two stylish finishes, these handles are recommended for use where corrosion is a concern, such as highly polluted or coastal areas. For added peace of mind, these handles come with a 25 year surface finish guarantee.









25 Year Guarantee

Complies To BS EN 1670

92mm Centres

Weather Resistant

#### **Features**

- 25 year surface finish guarantee
- Suitable for UPVC, aluminium, composite and timber doors
- Superior stainless steel finish, ideal for coastal or highly polluted areas
- Supplied complete with screws and spindles
- Non handed

## **Product Table**



### L24931

Brushed Stainless Steel



#### L24930

Polished Stainless Steel