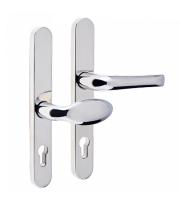

# MILA Supa 92/62mm Lever/Pad - 240mm Backplate





# **Description**

The Mila Supa range of superior grade stainless steel hardware offers exceptional strength and corrosion resistance. This lever/pad door handle with 92/62mm centres and a 240mm backplate is designed to fit most multi-point door locks fitted with a Euro-cylinder.

Available in two stylish finishes, these handles are recommended for use where corrosion is a concern, such as highly polluted or coastal areas. For added peace of mind, these handles come with a 25 year surface finish guarantee.









25 Year Guarantee

Complies To BS EN 1670

92mm Centres

Weather Resistant

#### **Features**

- 25 year surface finish guarantee
- Suitable for UPVC, aluminium, composite and timber doors
- Superior stainless steel finish, ideal for coastal or highly polluted areas
- Suppl