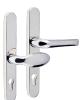

# MILA Supa 92/62mm Lever/Pad - 240mm Backplate

# **Description**

The Mila Supa range of superior grade stainless steel hardware offers exceptional strength and corrosion resistance. This lever/pad door handle with 92/62mm centres and a 240mm backplate is designed to fit most multi-point door locks fitted with a Euro-cylinder.

Available in two stylish finishes, these handles are recommended for use where corrosion is a concern, such as highly polluted or coastal areas. For added peace of mind, these handles come with a 25 year surface finish guarantee.