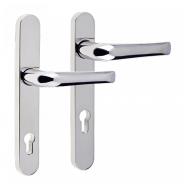

## MILA Supa 92/62mm Lever/Lever - 240mm Backplate

## Description

The Mila Supa range of superior grade stainless steel hardware offers exceptional strength and corrosion resistance. This lever/lever door handle with 92/62mm centres and a 240mm backplate is designed to fit most multi-point door locks fitted with a Euro-cylinder.

Available in two stylish finishes, these handles are recommended for use where corrosion is a concern, such as highly polluted or coastal areas. For added peace of mind, these handles come with a 25 year surface finish guarantee.