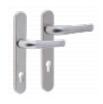

## MILA Supa 92/62mm Lever/Lever - 240mm Backplate





## Description

The Mila Supa range of superior grade stainless steel hardware offers exceptional strength and corrosion resistance. This lever/lever door handle with 92/62mm centres and a 240mm backplate is designed to fit most multi-point door locks fitted with a Euro-cylinder.

Available in two stylish finishes, these handles are recommended for use where corrosion is a concern, such as highly polluted or coastal areas. For added peace of mind, these handles come with a 25 year surface finish guarantee.



25 Year Guarantee



Complies To BS EN 1670



92mm Centres



Operated By Euro Cylinder



Weather Resistant

### **Features**

- To suit multi point doors fitted with a euro cylinder
- 25 year surface finish guarantee
- Suitable for UPVC, aluminium, composite and timber doors
- Su