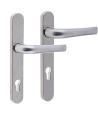

## MILA Supa 92/62mm Lever/Lever - 240mm Backplate

## Description

The Mila Supa range of superior grade stainless steel hardware offers exceptional strength and corrosion resistance. This lever/lever door handle with 92/62mm centres and a 240mm backplate is designed to fit most multi-point door locks fitted with a Euro-cylinder.

### **Features**

- To suit multi point doors fitted with a euro cylinder
- 25 year surface finish guarantee
- Suitable for UPVC, aluminium, composite and timber doors
- Superior stainless steel finish, ideal for coastal or highly polluted areas
- Supplied complete with screws and spindles
- Non handed