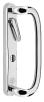

## MILA ProSecure Kitemarked 92PZ Lever/Lever Patio Handle

## Description

The Mila ProSecure lever/lever patio handles are the ideal upgrade furniture for sliding patio doors, with easily adjustable handing, heavy duty 6mm bolts, a thumbturn to both sides and specially designed bearing anti-pull fixing. This product complies to TS007 2 Star, Kitemark and is Secured by Design (Police approved specification).

92mm Centres

Kitemarked Product

Weather Resistant