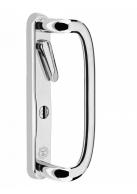

## MILA ProSecure Kitemarked 92PZ Lever/Lever Patio Handle

## Description

The Mila ProSecure lever/lever patio handles are the ideal upgrade furniture for sliding patio doors, with easily adjustable handing, heavy duty 6mm bolts, a thumbturn to both sides and specially designed bearing anti-pull fixing. This product complies to TS007 2 Star, Kitemark and is Secured by Design (Police approved specification).

92mm Centres

Kitemarked Product

Weather Resistant