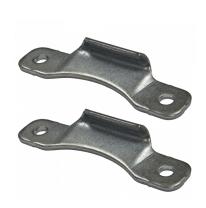

## **Description**

The Mila Ideal UPVC Casement Hinge Protector is an enhanced security device, to be used on the hinge side of casement windows. The Hinge Protector is suitable for retro fitting and its frame parts are made of strong, die cast sash. When fitting the Protector, no routing of the outer frame or sash is required.