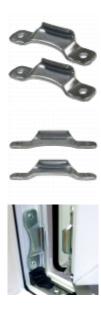

## **Description**

The Mila Ideal UPVC Casement Hinge Protector is an enhanced security device, to be used on the hinge side of casement windows. The Hinge Protector is suitable for retro fitting and its frame parts are made of strong, die cast sash. When fitting the Protector, no routing of the outer frame or sash is required.