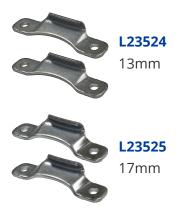

## **Features**

- 10 Year Mechanical & 2 Year Labour Guarantee
- Secured by Design (SBD licence held by Mila)
- Available in versions suitable for 13mm and 17mm stack height friction stays
- Suitable for retro-fitting on-site to enhance hinge side security
- No routing of sash or outer frame required
- Strong, die-cast sash and frame parts

## **Product Table**