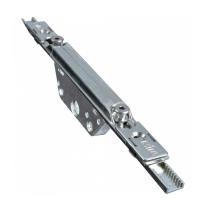

## MILA Prolinea Shootbolt Window Gearbox

## **Description**

The ProLinea Shootbolt Espag for casement windows provides enhanced security through a combination of two mushroom headed steel cams & stainless steel shootbolts. It has been tested to 50,000 cycles & meets the requirements of Secured by Design (Police approved specification).