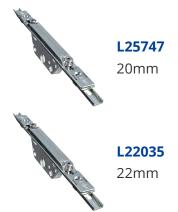

10 Year Guarantee

20mm Backset

22mm Backset

Secured by Design Approved

## **Product Table**