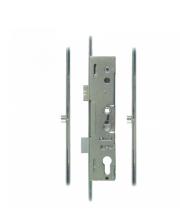

## **Description**

This Mila Master is a single spindle lever operated latch & deadbolt multipoint with 2 rollers and attachments to accept shootbolts. It has a 16mm faceplate and 92mm centres.

35mm Backset

92mm Centres

Operated By Euro Cylinder

Reversible Handing

## **Features**

- With attachment for top and bottom shoot bolts
- 16mm Faceplate
- Single Spindle
- Latch & deadbolt
- Euro profile lock case
- A Lift lever to engage locking mechanisms and then one full turn of the cylinder to lock. One full turn of the key then push down on the lever to unlock
- With attachment for top and bottom shoot bolts.