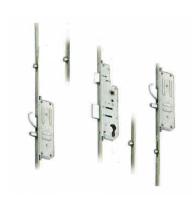

## MILA Evolution Lever Operated Latch & Deadbolt Split Spindle Attachment For Shootbolts - 2 Hook & 4 Roller

## **Description**

Discontinued - Use L18706 but disengage shoot bolts if fitted.

35mm Backset

92mm Centres

## **Features**

- 16mm Faceplate
- Split spindle
- Latch & deadbolt
- Euro profile lock case
- A Lift lever to engage locking mechanisms and then one full turn of the cylinder to lock. One full turn of the key then push down on the lever to unlock
- Discontinued Use L18706 but disengage shoot bolts if fitted. Or use AS10320 gearbox with AS10229 extension some alteration of keeps maybe required.