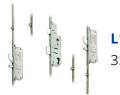

## MILA Evolution Lever Operated Latch & Deadbolt Split Spindle Attachment For Shootbolts - 2 Hook & 4 Roller

## **Description**

Discontinued - Use L18706 but disengage shoot bolts if fitted.

35mm Backset

92mm Centres

## **Features**

- 16mm Faceplate
- Split spindle
- Latch & deadbolt
- Euro profile lock case
- A Lift lever to engage locking mechanisms and then one full turn of the cylinder to lock. One full turn of the key then push down on the lever to unlock
- Discontinued Use L18706 but disengage shoot bolts if fitted. Or use AS10320 gearbox with AS10229 extension some alteration of keeps maybe required.