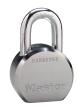

### MASTER LOCK Pro Series Open Shackle Padlock 5 Pin

## Description

This rekeyable 5 pin open shackle padlock from the Master Lock Pro Series boasts a robust solid steel construction with chrome rustproofing to ensure a long life span. The hardened boron shackle is resistant to cutting and the cylinder is resistant pick, pull and pry attack. It is ideal for use in commercial or industrial applications due to its high strength and reliability.

#### **Features**

- Rekeyable
- Hardened boron alloy shackle for superior cut resistance
- ProSeries padlocks are designed for Commercial/Industrial applications
- The high security, rekeyable 5-pin cylinder with spool pins is pick resistant
- Dual ball bearing locking mechanism resists pulling and prying
- Solid steel body with chrome rustproofing