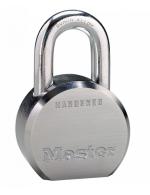

### MASTER LOCK Pro Series Open Shackle Padlock 5 Pin

## Description

This rekeyable 5 pin open shackle padlock from the Master Lock Pro Series boasts a robust solid steel construction with chrome rustproofing to ensure a long life span. The hardened boron shackle is resistant to cutting and the cylinder is resistant pick, pull and pry attack. It is ideal for use in commercial or industrial applications due to its high strength and reliability.

#### **Features**

- Rekeyable
- Hardened boron alloy shackle for superior cut resistance
- ProSeries padlocks are designed for Commercial/Industrial applications
- The high security, rekeyable 5-pin cylinder with spool pins is pick resistant
- Dual ball bearing locking mechanism resists pulling and prying
- Solid steel body with chrome rustproofing