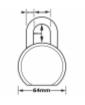

### MASTER LOCK Pro Series Open Shackle Padlock 5 Pin

## Description

This rekeyable 5 pin open shackle padlock from the Master Lock Pro Series boasts a robust solid steel construction with chrome rustproofing to ensure a long life span. The hardened boron shackle is resistant to cutting and the cylinder is resistant pick, pull and pry attack. It is ideal for use in commercial or industrial applications due to its high strength and reliability.

#### **Features**

- Rekeyable
- Hardened boron alloy shackle for superior cut resistance
- ProSeries padlocks are designed for Commercial/Industrial applications
- The high security, rekeyable 5-pin cylinder with spool pins is pick resistant
- Dual ball bearing locking mechanism resists pulling and prying
- Solid steel body with chrome rustproofing