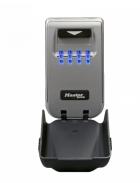

## MASTER LOCK 5425EURD Light Up 4-Dial Combination Key Safe

### Description

The Master Lock 5425EURD Key Safe can be used to securely store your household keys outdoors for family members, cleaners and gardeners. This weather resistant unit features a large, light up 4-dial lock mechanism for easy access. Supplied with necessary fixings, this key safe is designed to be wall mounted in a discrete location.

#### Features

- Ideal for external storage of keys for family members, gardeners and cleaners
- Weather resistant
- Resettable combination mechanism
- Easy to read light up dials
- Supplied complete with CR2032 battery
- Medium duty wall mounted keysafe