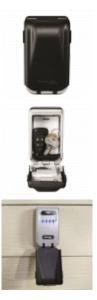

## MASTER LOCK 5425EURD Light Up 4-Dial Combination Key Safe

### Description

The Master Lock 5425EURD Key Safe can be used to securely store your household keys outdoors for family members, cleaners and gardeners. This weather resistant unit features a large, light up 4-dial lock mechanism for easy access. Supplied with necessary fixings, this key safe is designed to be wall mounted in a discrete location.

#### Features

- Ideal for external storage of keys for family members, gardeners and cleaners
- Weather resistant
- Resettable combination mechanism
- Easy to read light up dials
- Supplied complete with CR2032 battery
- Medium duty wall mounted keysafe