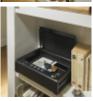

## **Description**

The Master Lock Compact Safe features a fingerprint lock and gas strut to allow for quick access to the safes contents. This small safe is popular for domestic and commercial use and includes an interior tray to help keep your valuables organised. The compact size makes this safe ideal for storing small electronic devices, passports, jewellery and cash. The safe features a resettable digital combination as well as a key override function in addition to the fingerprint lock, to allow for flexible access.