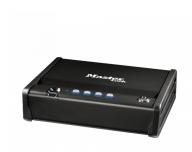

## MASTER LOCK MLD08EB Compact Fingerprint Combination Safe

## **Description**

The Master Lock Compact Safe features a fingerprint lock and gas strut to allow for quick access to the safes contents. This small safe is popular for domestic and commercial use and includes an interior tray to help keep your valuables organised. The compact size makes this safe ideal for storing small electronic devices, passports, jewellery and cash. The safe features a resettable digital combination as well as a key override function in addition to the fingerprint lock, to allow for flexible access.

## **Features**

- Integrated compression gas strut for quiet entry
- Invisible hinges to protect against prying attempts
- 3 access methods; fingerprint, code or override key
- Supplied with optional bolt down fixings
- Solid steel construct
- 4 x AA batteries (not included)