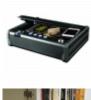

## **Description**

The Master Lock Compact Safe features a fingerprint lock and gas strut to allow for quick access to the safes contents. This small safe is popular for domestic and commercial use and includes an interior tray to help keep your valuables organised. The compact size makes this safe ideal for storing small electronic devices, passports, jewellery and cash. The safe features a resettable digital combination as well as a key override function in addition to the fingerprint lock, to allow for flexible access.

## **Features**

- Integrated compression gas strut for quiet entry
- Invisible hinges to protect against prying attempts
- 3 access methods; fingerprint, code or override key
- Supplied with optional bolt down fixings
- Solid steel construct
- 4 x AA batteries (not included)