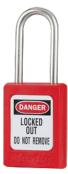

# MASTER LOCK S31 Zenex Thermoplastic Safety Padlock





## Description

Designed specifically for Lockout/Tag Out applications, the S31 Zenex Thermoplastic Safety Padlock from Master Lock can withstand chemicals, extreme temperatures and is UV stable. All padlocks in this range feature a key retaining cylinder to ensure the padlock is not accidentally left unlocked. Available in both keyed alike and keyed to differ variants, users also have a variety of finishes to choose from as well.



## **Features**

- Available in a variety of finishes
- Available as keyed alike or keyed to differ
- Designed specifically for Lockout/Tag Out applications
- Key retaining to ensures the padlock is not accidentally left unlocked
- Thermoplastic body can withstand chemicals, extreme temperatures and is UV stable
- Marine Grade 316 stainless steel shackle f