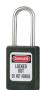

ag Out applications, the S31 Zenex Thermoplastic Safety Padlock from Master Lock can withstand chemicals, extreme temperatures and is UV stable. All padlocks in this range feature a key retaining cylinder to ensure the padlock is not accidentally left unlocked. Available in both keyed alike and keyed to differ variants, users also have a variety of finishes to choose from as well.



## **Features**

- Available in a variety of finishes
- Available as keyed alike or keyed to differ
- Designed specifically for Lockout/Tag Out applications
- Key retaining to ensures the padlock is not accidentally left unlocked
- Thermoplastic body can withstand chemicals, extreme temperatures and is UV stable
- Marine Grade 316 stainless steel shackle for superior corrosion resistance

# **Product Table**



### L26586

Black - KD



#### **L26587** Blue - KD



**L26589** Red - KA (To Code 12F001)



### L26588

Red - KD