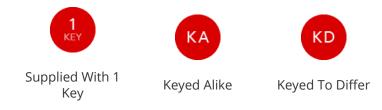

## Description

Designed specifically for Lockout/Tag Out applications, the S31 Zenex Thermoplastic Safety Padlock from Master Lock can withstand chemicals, extreme temperatures and is UV stable. All padlocks in this range feature a key retaining cylinder to ensure the padlock is not accidentally left unlocked. Available in both keyed alike and keyed to differ variants, users also have a variety of finishes to choose from as well.

## **Features**

- Available in a variety of finishes
- Available as keyed alike or keyed to differ
- Designed specifically for Lockout/Tag Out applications
- Key retaining to ensures the padlock is not accidentally left unlocked
- Thermoplastic body can withstand chemicals, extreme temperatures and is UV stable
- Marine Grade 316 stainless steel shackle for superior corrosion resistance