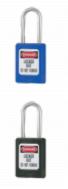

# MASTER LOCK S31 Zenex Thermoplastic Safety Padlock





## Description

Designed specifically for Lockout/Tag Out applications, the S31 Zenex Thermoplastic Safety Padlock from Master Lock can withstand chemicals, extreme temperatures and is UV stable. All padlocks in this range feature a key retaining cylinder to ensure the padlock is not accidentally left unlocked. Available in both keyed alike and keyed to differ variants, users also have a variety of finishes to choose from as well.



## **Features**

- Available in a variety of finishes
- Available as keyed alike or keyed to differ
- Designed specifically for Lockout/Tag Out applications
- Key retaining to ensures the padlock is not accidentally left unlocked
- Thermoplastic body can withstand chemicals, extreme temperatures and is UV stable
- Marine Grade 316 stainless steel shackle for