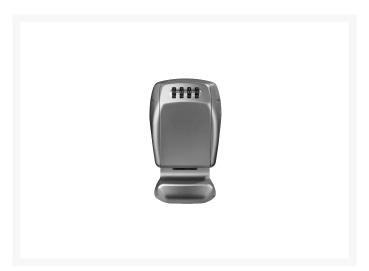

## **Description**

The 5415EURD Select Access Key Safe from Master Lock is a robust outdoor key storage solution. Featuring a solid zinc body, this wall mounted key safe is highly durable and can withstand both hammer and saw attacks. With a 4-digit resettable code, this easy to use key safe is ideal for storing spare keys for friends or relatives.

## **Features**

- Wall mounted
- Resettable 4-digit combination
- Solid zinc body to withstand hammer and saw attacks
- Angle mounted dials for improved visibility and ease of use
- Supplied with a protective plastic door for greater weather resistance
- Dual locking levers for superior resistance against pull attacks