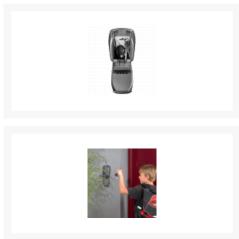

## **Description**

The 5415EURD Select Access Key Safe from Master Lock is a robust outdoor key storage solution. Featuring a solid zinc body, this wall mounted key safe is highly durable and can withstand both hammer and saw attacks. With a 4-digit resettable code, this easy to use key safe is ideal for storing spare keys for friends or relatives.

## **Features**

- Wall mounted
- Resettable 4-digit combination
- Solid zinc body to withstand hammer and saw attacks
- Angle mounted dials for improved visibility and ease of use
- Supplied with a protective plastic door for greater weather resistance
- Dual locking levers for superior resistance against pull attacks