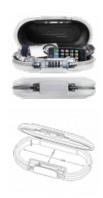

## **Description**

The Master Lock 5900 Safe Space™ Portable Safe is a unique and leightweight security solution, which offers both portable and practical security for personal belongings. The 5900 has a durable high impact ABS construction to keep valuables safe from theft and damage, and is easy to use when travelling or in the gym, office, at home, in school, in dorms and many more situations. In addition, the Safe Space™ Portable Safe has a 4-digit Resettable Combination and features an ntegrated cable which can be attached to a fixed object for additional security. A headphone / charging cable slot allows to listen music or charge electric devices while they are secured or being transported.

## **Features**

- Easy to use
- Portable security solution
- 4-digit Resettable Combination
- Features integrated cable which can be attached to a fixed object for additional security
- Headphone / charging cable slot allows to listen music or charge electric devices while they are secured or being transported
- Durable high impact ABS construction to keep valuables safe from theft and damage

## **Product Table**

**L23546** 5900D Black

**L23547** 5900DWHT White