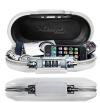

## **Description**

The Master Lock 5900 Safe Space™ Portable Safe is a unique and leightweight security solution, which offers both portable and practical security for personal belongings. The 5900 has a durable high impact ABS construction to keep valuables safe from theft and damage, and is easy to use when travelling or in the gym, office, at home, in school, in dorms and many more situations. In addition, the Safe Space™ Portable Safe has a 4-digit Resettable Combination and features an ntegrated cable which can be attached to a fixed object for additional security. A headphone / charging cable slot allows to listen music or charge electric devices while they are secured or being transported.

## **Features**

- Easy to use
- Portable security solution
- 4-digit Resettable Combination
- Features integrated cable which can be attached to a fixed object for additional security
- Headphone / charging cable slot allows to listen music or charge electric devices while they are secured or being transported
- Durable high impact ABS construction to keep valuables safe from theft and damage