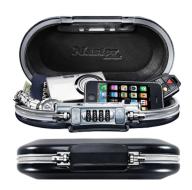

## **Description**

The Master Lock 5900 Safe Space™ Portable Safe is a unique and leightweight security solution, which offers both portable and practical security for personal belongings. The 5900 has a durable high impact ABS construction to keep valuables safe from theft and damage, and is easy to use when travelling or in the gym, office, at home, in school, in dorms and many more situations. In addition, the Safe Space™ Portable Safe has a 4-digit Resettable Combination and features an ntegrated cable which can be attached to a fixed object for additional security. A headphone / charging cable slot allows to listen music or charge electric devices while they are secured or being transported.

## **Features**

- Easy to use
- Portable security solution
- 4-digit Resettable Combination
- Features integrated cable which can be attached to a fixed object for additional security
- Headphone / charging cable slot allows to listen music or charge electric devices while they are secured or being transported
- Durable high impact ABS construction to keep valuables safe from theft and damage