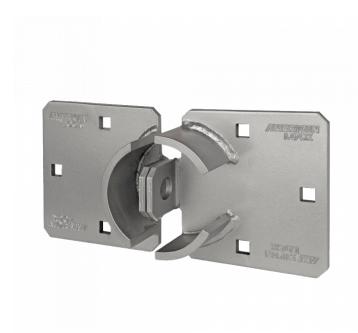

## **Description**

The Master Lock - American Lock A800 High Security Hasp is made of steel for maximum strength & durability, and designed so hidden shackle padlocks can be attached directly to the hasp. American Lock High Security hasps are particularly suitable for securing sliding and swinging doors on garages, storage buildings, vehicles, commercial buildings, industrial plants and vending machines.

## **Features**

- Dimensions: 230mm x 114mm
- Does not include padlock
- American Lock is a division of the Master Lock Company