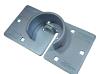

## Description

The Master Lock - American Lock A801 High Security Hasp is made of steel for maximum strength & durability, and designed so hidden shackle padlocks can be attached directly to the hasp. American Lock High Security hasps are particularly suitable for securing sliding and swinging doors on garages, storage buildings, vehicles, commercial buildings, industrial plants and vending machines.

## **Features**

- Dimensions: 222x114mm
- Does not include padlock
- American Lock is a division of the Master Lock Company