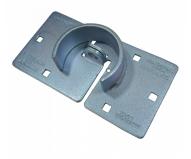

## Description

The Master Lock - American Lock A801 High Security Hasp is made of steel for maximum strength & durability, and designed so hidden shackle padlocks can be attached directly to the hasp. American Lock High Security hasps are particularly suitable for securing sliding and swinging doors on garages, storage buildings, vehicles, commercial buildings, industrial plants and vending machines.

## **Features**

- Dimensions: 222x114mm
- Does not include padlock
- American Lock is a division of the Master Lock Company