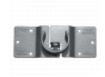

## **Description**

The Master Lock - American Lock A802 High Security Hasp is made of steel for maximum strength & durability, and designed so hidden shackle padlocks can be attached directly to the hasp. American Lock High Security hasps are particularly suitable for securing sliding and swinging doors on garages, storage buildings, vehicles, commercial buildings, industrial plants and vending machines. The A802, furthermore, secures overlapping trailer doors with a raised lip or seal.

## **Features**

- Dimensions: 291x114mm
- Does not include padlock
- American Lock is a division of the Master Lock Company