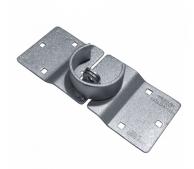

## **Description**

The Master Lock - American Lock A802 High Security Hasp is made of steel for maximum strength & durability, and designed so hidden shackle padlocks can be attached directly to the hasp. American Lock High Security hasps are particularly suitable for securing sliding and swinging doors on garages, storage buildings, vehicles, commercial buildings, industrial plants and vending machines. The A802, furthermore, secures overlapping trailer doors with a raised lip or seal.

## **Features**

- Dimensions: 291x114mm
- Does not include padlock
- American Lock is a division of the Master Lock Company