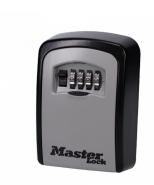

# **MASTER LOCK 5401EURD Key Safe**

### **Description**

The Master Lock 5401EURD Key Safe makes it possible for you to safely lock one or more spare keys outside your home. Only those you choose to give the 4 digit code to have access, making it ideal for emergency access, children, relatives, care workers, cleaners and many more.

Combination Mechanism

#### **Features**

- Lifetime guarantee
- Solid die cast body is reinforced to withstand hammering and sawing
- 4 digit resettable combination lock
- Holds over 5 door or car keys
- Surface mounting