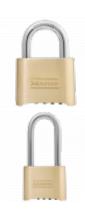

## **Description**

The Master Lock 175 Brass Open Shackle Combination Padlocks are specifically designed for keyless convenience and true personalized security. These padlocks have a solid brass body combined with a hardened steel shackle, and incorporate a 4-digit combination mechanism that can be reset with the included reset tool. The Master Lock 175 Combination padlocks are particularly suitable for securing sheds, garages and residential gates.

## **Features**

- 10,000 combinations
- Hardened steel shackle
- Resettable combination
- 51mm solid brass body