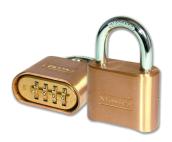

## **Description**

The Master Lock 175 Brass Open Shackle Combination Padlocks are specifically designed for keyless convenience and true personalized security. These padlocks have a solid brass body combined with a hardened steel shackle, and incorporate a 4-digit combination mechanism that can be reset with the included reset tool. The Master Lock 175 Combination padlocks are particularly suitable for securing sheds, garages and residential gates.

Combination Mechanism

## **Features**

- 10,000 combinations
- Hardened steel shackle
- Resettable combination
- 51mm solid brass body