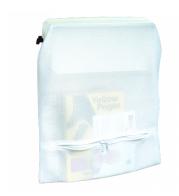

## **Description**

This safety device by HomeGUARD is specifically designed to improve home safety against burglary, preventing thieves from using the letterbox to access keys or unlock the door. The large capacity flexible see-through mesh fabric bag will accept bulky items without having to bend them to fit. The letterbox features letterbox locking pins and the bag has a lockable double zip pull. It can also help in protecting post from unwanted attention from inside the house, such as that of pets and small children. Please note that the bag is not indestructible and Aldridge will not be held responsible for damage.

## **Features**

- High quality slimline steel frame
- Strong see-through mesh fabric
- Lockable letter plate
- Easy to install
- Large capacity