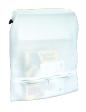

## **Description**

This safety device by HomeGUARD is specifically designed to improve home safety against burglary, preventing thieves from using the letterbox to access keys or unlock the door. The large capacity flexible see-through mesh fabric bag will accept bulky items without having to bend them to fit. The letterbox features letterbox locking pins and the bag has a lockable double zip pull. It can also help in protecting post from unwanted attention from inside the house, such as that of pets and small children. Please note that the bag is not indestructible and Aldridge will not be held responsible for damage.

## **Features**

- High quality slimline steel frame
- Strong see-through mesh fabric
- Lockable letter plate
- Easy to install
- Large capacity