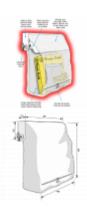

## **Description**

This safety device by HomeGUARD is specifically designed to improve home safety against burglary, preventing thieves from using the letterbox to access keys or unlock the door. The large capacity flexible see-through mesh fabric bag will accept bulky items without having to bend them to fit. The letterbox features letterbox locking pins and the bag has a lockable double zip pull. It can also help in protecting post from unwanted attention from inside the house, such as that of pets and small children. Please note that the bag is not indestructible and Aldridge will not be held responsible for damage.

## **Features**

- High quality slimline steel frame
- Strong see-through mesh fabric
- Lockable letter plate
- Easy to install
- Large capacity