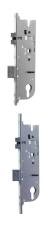

## MACO Lever Operated Latch & Deadbolt Single Spindle CT-S Gearbox

## Description

Reversible lever operated latch & deadbolt gearbox by Maco with a single spindle, euro profile lock case and 92mm centres.

35mm Backset

45mm Backset

92mm Centres

Operated By Euro Cylinder

Reversible Handing

## **Features**

- Maco easy latch reduces noise and force required to shut the door
- Can be used with 2 or 3 screw fixing handles
- Single function lock for use as a lift lever or split spindle operated door lock
- Latch & deadbolt
- Simple reversal process
- Euro profile lock case