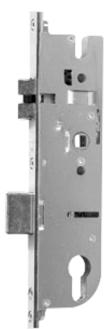

## MACO Lever Operated Latch & Deadbolt Single Spindle CT-S Gearbox

## Description

Reversible lever operated latch & deadbolt gearbox by Maco with a single spindle, euro profile lock case and 92mm centres.

35mm Backset

45mm Backset

92mm Centres

Operated By Euro Cylinder

Reversible Handing

## **Features**

- Maco easy latch reduces noise and force required to shut the door
- Can be used with 2 or 3 screw fixing handles
- Single function lock for use as a lift lever or split spindle operated door lock
- Latch & deadbolt
- Simple reversal process
- Euro profile lock case