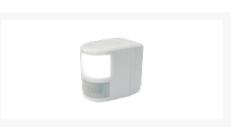

## Description

The Asec 180° PIR Detectors with LED Comfort Light stays illuminated during dark hours due to it's `dusk til dawn` comfort light feature. This product is suitable for use with dimmable LEDs It is a versatile light with adjustable time-on (8 seconds to 12 minutes) and adjustable lux level. The PIR detection range reaches up to 12 metres, with a detection zone of 180°, and is supplied with a bracket which is suitable for mounting to either walls or ceilings.

## **Features**

- Built in 180° PIR
- Weatherproof rated IP54
- Up to 12m detection range
- Supplied with bracket, suitable for both wall and ceiling mounting
- Adjustable lux level control
- Adjustable time on (8 seconds to 12 minutes)