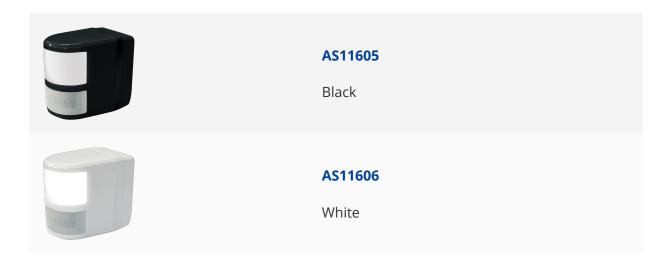

ption

The Asec 180° PIR Detectors with LED Comfort Light stays illuminated during dark hours due to it's `dusk til dawn` comfort light feature. This product is suitable for use with dimmable LEDs It is a versatile light with adjustable time-on (8 seconds to 12 minutes) and adjustable lux level. The PIR detection range reaches up to 12 metres, with a detection zone of 180°, and is supplied with a bracket which is suitable for mounting to either walls or ceilings.



180° Vision



IP54 Ingress Protection Rating



Weather Resistant

## **Features**

- Built in 180° PIR
- Weatherproof rated IP54
- Up to 12m detection range
- Supplied with bracket, suitable for both wall and ceiling mounting
- Adjustable lux level control
- Adjustable time on (8 seconds to 12 minutes)

## **Product Table**