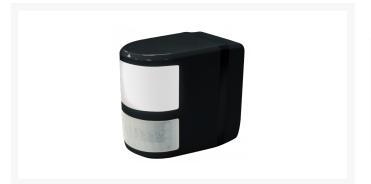

## Description

The Asec 180° PIR Detectors with LED Comfort Light stays illuminated during dark hours due to it's `dusk til dawn` comfort light feature. This product is suitable for use with dimmable LEDs It is a versatile light with adjustable time-on (8 seconds to 12 minutes) and adjustable lux level. The PIR detection range reaches up to 12 metres, with a detection zone of 180°, and is supplied with a bracket which is suitable for mounting to either walls or ceilings.

## **Features**

- Built in 180° PIR
- Weatherproof rated IP54
- Up to 12m detection range
- Supplied with bracket, suitable for both wall and ceiling mounting
- Adjustable lux level control
- Adjustable time on (8 seconds to 12 minutes)