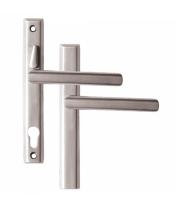

## LOXTA Stealth Lever Handle (Blank External) - 211mm 92PZ

## Description

This pair of Loxta Stealth lever handles is manufactured from high quality 304 stainless steel and designed with 30°C draft angles on the backplate to help resist mole grip attack. This version has a blank external handle. The Loxta Stealth handles are an attractive and versatile product being non handed and available in multiple finishes, they are also provided complete with fixings.

92mm Centres

Operated By Euro Cylinder

Reversible Handing

Weather Resistant