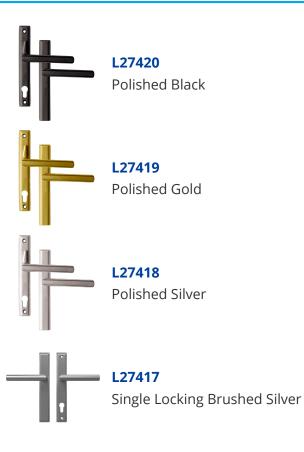

ever handles is manufactured from high quality 304 stainless steel and designed with 30°C draft angles on the backplate to help resist mole grip attack. This version has a blank external handle. The Loxta Stealth handles are an attractive and versatile product being non handed and available in multiple finishes, they are also provided complete with fixings.



92mm Centres



Operated By Euro Cylinder



Reversible Handing



Weather Resistant

## **Features**

- Semi HESO spindle
- Double locking versions unsprung / Single locking versions sprung
- 211mm screw centres
- Stainless Steel 304 with a melting temperature starting at 1,400°C
- 30° draft angles on backplate to improve security by preventing easy use of mole grips
- Euro cut-out on the internal handle only

## **Product Table**