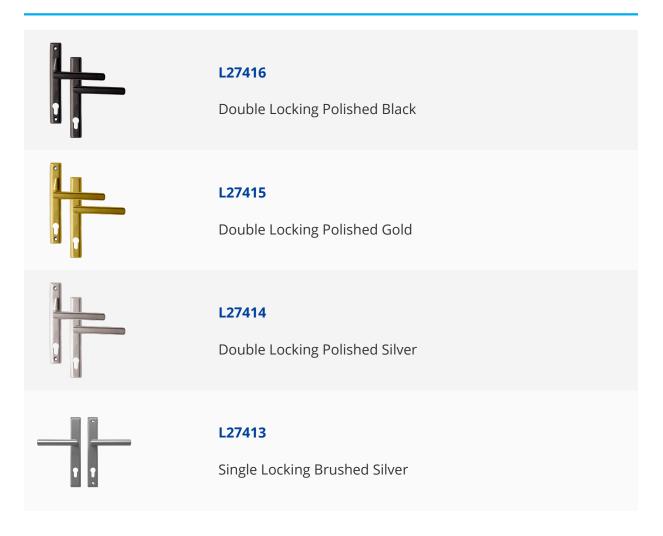

y 304 stainless steel and designed with 30°C draft angles on the backplate to help resist mole grip attack. There is a euro cut-out in both the internal and external handles. The Loxta Stealth handles are an attractive and versatile product being non handed and available in multiple finishes, they are also provided complete with fixings.



92mm Centres



Cylinder







**Operated By Euro Reversible Handing** 

Weather Resistant

## **Features**

- 30° draft angles on backplate to improve security by preventing easy use of mole grips
- Euro cut-out on both the internal and external handle
- Stainless Steel 304 with a melting temperature starting at 1,400°C
- 211mm screw centres
- Semi HESO spindle
- Double locking versions unsprung / Single locking versions sprung

## **Product Table**