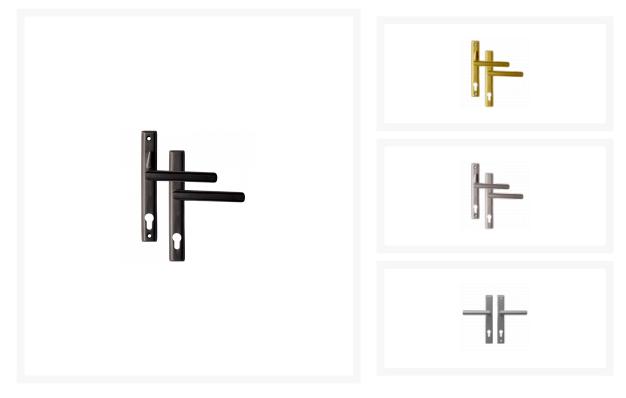

## **Description**

×

This pair of Loxta Stealth double locking lever handles is manufactured from high quality 304 stainless steel and designed with 30°C draft angles on the backplate to help resist mole grip attack. There is a euro cut-out in both the internal and external handles. The Loxta Stealth handles are an attractive and versatile product being non handed and available in multiple finishes, they are also provided complete with fixings.

## **Features**

- 30° draft angles on backplate to improve security by preventing easy use of mole grips
- Euro cut-out on both the internal and external handle
- Stainless Steel 304 with a melting temperature starting at 1,400°C
- 211mm screw centres
- Semi HESO spindle
- Double locking versions unsprung / Single locking versions sprung