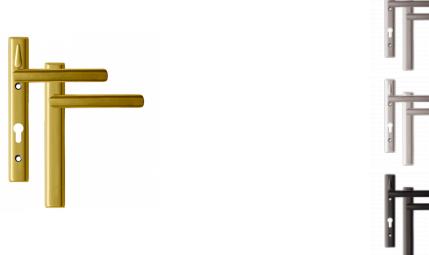

## **Description**

This pair of Loxta Stealth double locking lever handles is manufactured from high quality 304 stainless steel and designed with 30°C draft angles on the backplate to help resist mole grip attack. There is a euro cut-out and a thumbturn to lock the handle in place on the internal handle and the external handle has no euro cut-out.

92mm Centres

**Operated By Euro** Cylinder

**Reversible Handing** 

Weather Resistant

**Features** 

- Semi HESO spindle
- Unsprung furniture
- 122mm screw centres
- Stainless Steel 304 with a melting temperature starting at 1,400°C
- 30° draft angles on backplate to improve security by preventing easy use of mole grips
- Euro cut-out on the internal handle only