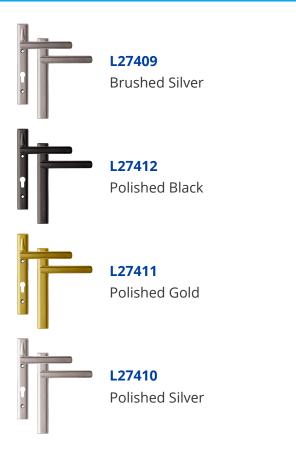

This double locking feature provides improved security as the secondary turn allows for the handle rotation to be locked in place, so that it cannot be moved from the outside. The Loxta Stealth handles are an attractive and versatile product being non handed and available in multiple finishes, they are also unsprung and provided complete with fixings.

# **Product Table**