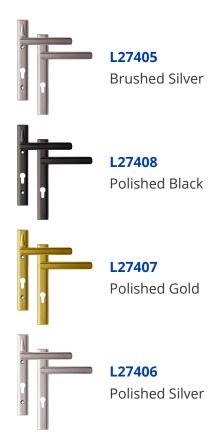

This double locking feature provides improved security as the secondary turn allows for the handle rotation to be locked in place, so that it cannot be moved from the outside. The Loxta Stealth handles are an attractive and versatile product being non handed and available in multiple finishes, they are also unsprung and provided complete with fixings.

## **Product Table**