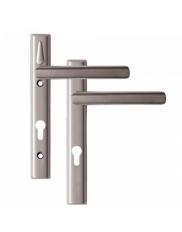

## **Description**

This pair of Loxta Stealth double locking lever handles is manufactured from high quality 304 stainless steel and designed with 30°C draft angles on the backplate to help resist mole grip attack. There is a euro cut-out in both the internal and external handles and the internal handle also has a thumbturn to lock the handle in place.

This double locking feature provides improved security as the secondary turn allows for the handle rotation to be locked in place, so that it cannot be moved from the outside. The Loxta Stealth handles are an attractive and versatile product being non handed and available in multiple finishes, they are also unsprung and provided complete with fixings.