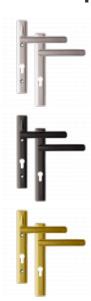

This double locking feature provides improved security as the secondary turn allows for the handle rotation to be locked in place, so that it cannot be moved from the outside. The Loxta Stealth handles are an attractive and versatile product being non handed and available in multiple finishes, they are also unsprung and provided complete with fixings.