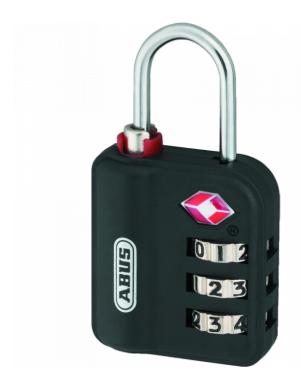

# ABUS 147TSA Series Combination Luggage Open Shackle Padlock

### Description

ABUS 147TSA series combination luggage open shackle padlock conforms to Transportation Security Administration (TSA) requirements and is essential security for visitors to the USA.

**Combination Mechanism** 

### **Features**

- 3 digit resettable combination
- Allows TSA to screen luggage on arrival & departure : Travel with peace of mind

- Essential security for visitors to the USA : conforms to Transportation Security Administration (TSA) requirements

#### **L19262** 33mm 147TSA Visi