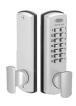

## **LOCKWOOD DGT530 Deadlatch Digital Lock**

## **Description**

The Lockwood DGT530 Digital Lock with 60mm backset is suitable for inward or outward opening doors and is non handed. It is ideal for use in commercial areas where frequent combination changes are needed to maintain security.

60mm Backset

Reversible Handing

## **Features**

- 60mm Backset
- Suitable for door thickness of 35 to 45mm
- Ideal for commercial areas where frequent combination changes are needed
- Simplified (one way) re-coding
- Use on inward or outward opening doors
- Non-handed