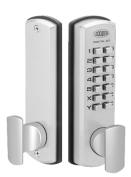

## **LOCKWOOD DGT530 Deadlatch Digital Lock**

## **Description**

The Lockwood DGT530 Digital Lock with 60mm backset is suitable for inward or outward opening doors and is non handed. It is ideal for use in commercial areas where frequent combination changes are needed to maintain security.

60mm Backset

Reversible Handing

## **Features**

- 60mm Backset
- Suitable for door thickness of 35 to 45mm
- Ideal for commercial areas where frequent combination changes are needed
- Simplified (one way) re-coding
- Use on inward or outward opening doors
- Non-handed