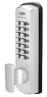

## LOCKWOOD DGT002 Series Digital Lock With Rim Latch & Holdback

## **Description**

Lockwood Digital Locks are designed to control access into commercial areas, especially when frequent combination changes are needed to maintain security.

For extra security when under forced attack, the inbuilt clutching mechanism allows the outside knob to rotate without operating or damaging the lock. The factory set 5 digit code is easily changed to any 4, 5 or 6 digit code using the code changing kit provided with each lock.

**Holdback Facility** 

Weather Resistant

## **Features**

- Simplified (one way) re-coding
- Can be set to use 4, 5 or 6 digit code
- Visi-packed
- Protective clutch mechanism
- Non-reversible latch
- Non-handed units