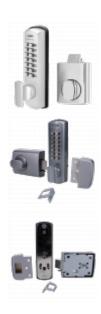

## LOCKWOOD DGT002 Series Digital Lock With Rim Latch & Holdback

## **Description**

Lockwood Digital Locks are designed to control access into commercial areas, especially when frequent combination changes are needed to maintain security.

For extra security when under forced attack, the inbuilt clutching mechanism allows the outside knob to rotate without operating or damaging the lock. The factory set 5 digit code is easily changed to any 4, 5 or 6 digit code using the code changing kit provided with each lock.

**Holdback Facility** 

Weather Resistant

## **Features**

- Simplified (one way) re-coding
- Can be set to use 4, 5 or 6 digit code
- Visi-packed
- Protective clutch mechanism
- Non-reversible latch
- Non-handed units