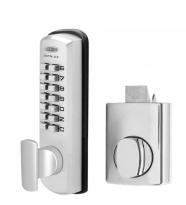

## LOCKWOOD DGT002 Series Digital Lock With Rim Latch & Holdback

## **Description**

Lockwood Digital Locks are designed to control access into commercial areas, especially when frequent combination changes are needed to maintain security.

For extra security when under forced attack, the inbuilt clutching mechanism allows the outside knob to rotate without operating or damaging the lock. The factory set 5 digit code is easily changed to any 4, 5 or 6 digit code using the code changing kit provided with each lock.

**Holdback Facility** 

Weather Resistant

## **Features**

- Simplified (one way) re-coding
- Can be set to use 4, 5 or 6 digit code
- Visi-packed
- Protective clutch mechanism
- Non-reversible latch
- Non-handed units