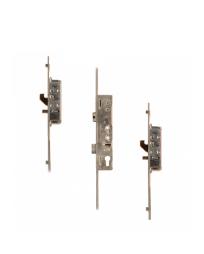

## LOCKMASTER Lever Operated Latch & LOCKMASTER® Deadbolt Twin Spindle - 2 Hook 2 Anti-Lift 4 Roller

## **Description**

To suit Lockmaster this is a twin spindle lever operated latch and deadbolt multipoint with 2 hooks, 2 antilift pins and 4 rollers. It has a 16mm faceplate and 92/62mm centres.

35mm Backset

## **Features**

- 16mm Faceplate
- Twin spindle
- Latch & deadbolt
- Euro profile lock case
- A Lift lever to engage locking mechanisms and then one full turn of the cylinder to lock. One full turn of the key then push down on the lever to unlock