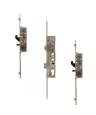

## LOCKMASTER Lever Operated Latch & LOCKMASTER® Deadbolt Twin Spindle - 2 Hook 2 Anti-Lift 4 Roller

## **Description**

To suit Lockmaster this is a twin spindle lever operated latch and deadbolt multipoint with 2 hooks, 2 antilift pins and 4 rollers. It has a 16mm faceplate and 92/62mm centres.

35mm Backset

## **Features**

- 16mm Faceplate
- Twin spindle
- Latch & deadbolt
- Euro profile lock case
- A Lift lever to engage locking mechanisms and then one full turn of the cylinder to lock. One full turn of the key then push down on the lever to unlock