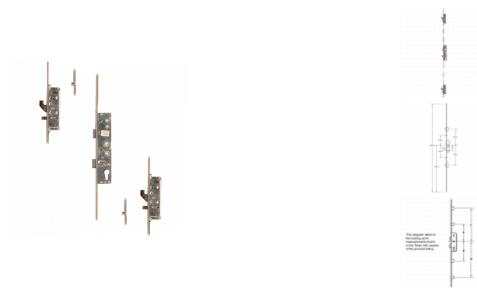

## LOCKMASTER Lever Operated Latch & LOCKMASTER<sup>®</sup> Deadbolt Twin Spindle - 2 Hook 2 Anti-Lift 2 Roller

## Description

To suit Lockmaster this is a twin spindle lever operated latch and deadbolt multipoint with 2 hooks, 2 antilift pins and 2 rollers. It has a 16mm faceplate and 92/62mm centres.

35mm Backset

92/62mm Centres

## **Features**

- 16mm Faceplate
- Twin spindle
- Latch & deadbolt
- Euro profile lock case

- A - Lift lever to engage locking mechanisms and then one full turn of the cylinder to lock. One full turn of the key then push down on the lever to unlock

## **Product Table**

**L15390** 35/92-62