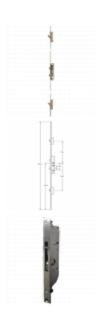

## LOCKMASTER Lever Operated Latch & Deadbolt Twin Spindle - 2 Hook





## **Description**

The LOCKMASTER Lever Operated Latch & Deadbolt is a full multipoint lock unit with 2 hooks. It features a Euro profile centre case with a 16mm faceplate and twin spindle. The unit can be locked by using the lift lever to engage the locking mechanisms, after which a turn of the full cylinder locks it up. One full turn of the key followed by a push down on the lever unlocks the unit.





35mm Backset

92/62mm Centres

## **Features**

- 16mm Faceplate
- Twin spindle
- Latch & deadbolt
- Euro profile lock case
- A Lift lever to engage locking mechanisms and then one full turn of the cylinder to lock. One full turn of the key then push down on the lever to unlock

## **Product Table**



**L15391** 35/92-62