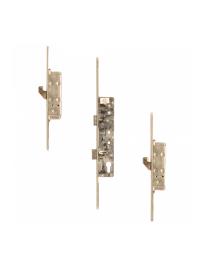

## **Description**

The LOCKMASTER Lever Operated Latch & Deadbolt is a full multipoint lock unit with 2 hooks. It features a Euro profile centre case with a 16mm faceplate and twin spindle. The unit can be locked by using the lift lever to engage the locking mechanisms, after which a turn of the full cylinder locks it up. One full turn of the key followed by a push down on the lever unlocks the unit.

## **Features**

- 16mm Faceplate
- Twin spindle
- Latch & deadbolt
- Euro profile lock case
- A Lift lever to engage locking mechanisms and then one full turn of the cylinder to lock. One full turn of the key then push down on the lever to unlock