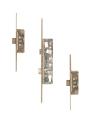

## **Description**

The LOCKMASTER Lever Operated Latch & Deadbolt is a full multipoint lock unit with 2 deadbolts. It features a Euro profile centre case with a 16mm faceplate and twin spindle. The unit can be locked by using the lift lever to engage the locking mechanisms, after which a turn of the full cylinder locks it up. One full turn of the key followed by a push down on the lever unlocks the unit.

## **Features**

- 16mm Faceplate
- Twin spindle
- Latch & deadbolt
- Euro profile lock case
- A Lift lever to engage locking mechanisms and then one full turn of the cylinder to lock. One full turn of the key then push down on the lever to unlock