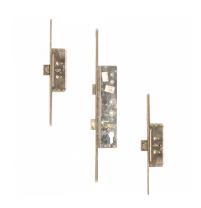

## **Description**

The LOCKMASTER Lever Operated Latch & Deadbolt is a full multipoint lock unit with 2 deadbolts. It features a Euro profile centre case with a 16mm faceplate and twin spindle. The unit can be locked by using the lift lever to engage the locking mechanisms, after which a turn of the full cylinder locks it up. One full turn of the key followed by a push down on the lever unlocks the unit.

## **Features**

- 16mm Faceplate
- Twin spindle
- Latch & deadbolt
- Euro profile lock case
- A Lift lever to engage locking mechanisms and then one full turn of the cylinder to lock. One full turn of the key then push down on the lever to unlock