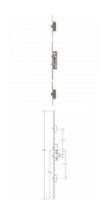

## LOCKMASTER Lever Operated Latch & Deadbolt Twin Spindle - 2 Dead Bolt





## **Description**

The LOCKMASTER Lever Operated Latch & Deadbolt is a full multipoint lock unit with 2 deadbolts. It features a Euro profile centre case with a 16mm faceplate and twin spindle. The unit can be locked by using the lift lever to engage the locking mechanisms, after which a turn of the full cylinder locks it up. One full turn of the key followed by a push down on the lever unlocks the unit.





45mm Backset

92/62mm Centres

## **Features**

- 16mm Faceplate
- Twin spindle
- Latch & deadbolt
- Euro profile lock case
- A Lift lever to engage locking mechanisms and then one full turn of the cylinder to lock. One full turn of the key then push down on the lever to unlock

## **Product Table**



**L15395** 45/92-62