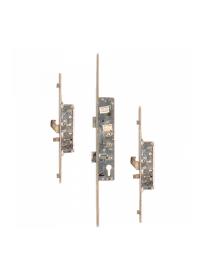

## LOCKMASTER Lever Operated Latch & Deadbolt Single Spindle - 2 Hook 2 Anti-Lift 4 Roller

## **Description**

The LOCKMASTER Lever Operated Latch & Deadbolt is a full multipoint lock unit with 2 hooks, 2 anti-lift pins and 4 rollers. It features a Euro profile centre case with a 16mm faceplate and twin spindle. The unit can be locked by using the lift lever to engage the locking mechanisms, after which a turn of the full cylinder locks it up. One full turn of the key followed by a push down on the lever unlocks the unit.

## **Features**

- 16mm Faceplate
- Single spindle
- Latch & deadbolt
- Euro profile lock case
- A Lift lever to engage locking mechanisms and then one full turn of the cylinder to lock. One full turn of the key then push down on the lever to unlock