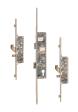

## LOCKMASTER Lever Operated Latch & Deadbolt Single Spindle - 2 Hook 2 Anti-Lift 4 Roller

## **Description**

The LOCKMASTER Lever Operated Latch & Deadbolt is a full multipoint lock unit with 2 hooks, 2 anti-lift pins and 4 rollers. It features a Euro profile centre case with a 16mm faceplate and twin spindle. The unit can be locked by using the lift lever to engage the locking mechanisms, after which a turn of the full cylinder locks it up. One full turn of the key followed by a push down on the lever unlocks the unit.

## **Features**

- 16mm Faceplate
- Single spindle
- Latch & deadbolt
- Euro profile lock case
- A Lift lever to engage locking mechanisms and then one full turn of the cylinder to lock. One full turn of the key then push down on the lever to unlock