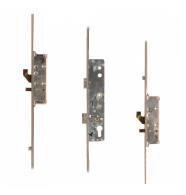

#### Description

The LOCKMASTER Lever Operated Latch & Deadbolt is a full multipoint lock unit with 2 hooks, 2 anti-lift pins and 2 rollers. It features a Euro profile centre case with a 16mm faceplate and single spindle. The unit can be locked by using the lift lever to engage the locking mechanisms, after which a turn of the full cylinder locks it up. One full turn of the key followed by a push down on the lever unlocks the unit.

#### **Features**

- 16mm Faceplate
- Single spindle
- Latch & deadbolt
- Euro profile lock case

- A - Lift lever to engage locking mechanisms and then one full turn of the cylinder to lock. One full turn of the key then push down on the lever to unlock