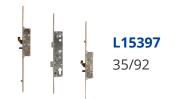

Latch & Deadbolt - 2 Hook 2 Anti-Lift 2 Roller





#### Description

The LOCKMASTER Lever Operated Latch & Deadbolt is a full multipoint lock unit with 2 hooks, 2 anti-lift pins and 2 rollers. It features a Euro profile centre case with a 16mm faceplate and single spindle. The unit can be locked by using the lift lever to engage the locking mechanisms, after which a turn of the full cylinder locks it up. One full turn of the key followed by a push down on the lever unlocks the unit.





35mm Backset

92mm Centres

#### **Features**

- 16mm Faceplate
- Single spindle
- Latch & deadbolt
- Euro profile lock case

- A - Lift lever to engage locking mechanisms and then one full turn of the cylinder to lock. One full turn of the key then push down on the lever to unlock

## **Product Table**