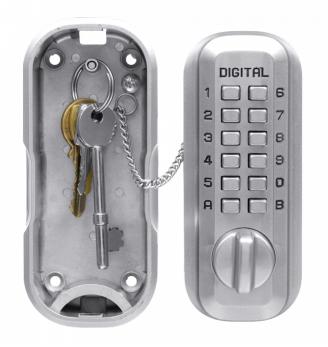

## **LOCKEY LKS500 Digital Key Safe**

## **Description**

Lockey LKS500 12-button digital key safe to suit larger keys. The two halves of this unit are held together by a chain to avoid dropping or losing the front half when accessing keys. This key safe is ideal for situations or sites where it not always possible for physical key hand overs to occur. Key safes such as this are commonly used to provide access for care workers, tradesmen, cleaners and for holiday homes.

## **Features**

- Supplied with all necessary fixings and a spare code tumbler
- Ideal to store and share house, shed, lock up & garage keys
- Quick & easy code change
- Lockey big key safe to suit larger keys