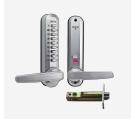

## Description

The Lockey Super 8 series adds a new dimension to the usages of the Lockey Digital range. Measuring only 40mm wide, its' slim design is perfect for narrow stile doors.

Combination Mechanism

### **Features**

- Flexibility to use the same code digit twice
- Handles have slipping clutch to prevent damage when forced
- Designed for heavy duty usage
- For internal & external use
- Teflon coated parts to enhance operation and delay natural wear & tear
- 8 large easy press buttons

#### L22200

SC - Supplied With Latch