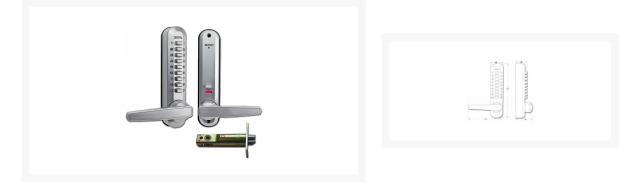

## Description

The Lockey Super 8 series adds a new dimension to the usages of the Lockey Digital range. Measuring only 40mm wide, its' slim design is perfect for narrow stile doors.

Combination Mechanism

### **Features**

- Flexibility to use the same code digit twice
- Handles have slipping clutch to prevent damage when forced
- Designed for heavy duty usage
- For internal & external use
- Teflon coated parts to enhance operation and delay natural wear & tear
- 8 large easy press buttons

#### L22200

SC - Supplied With Latch