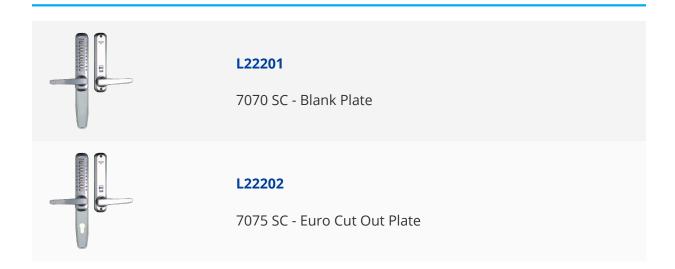

## LOCKEY Super 8 Narrow Style Digital Lock





## **Description**

The Lockey Super 8 series adds a new dimension to the usages of the Lockey Digital range. Measuring only 40mm wide, its' slim design is perfect for narrow stile aluminium doors.



Combination Mechanism



Reversible Handing



Weather Resistant

## **Features**

- Flexibility to use the same code digit twice
- Teflon coated parts to enhance operation and delay natural wear & tear
- Handles have slipping clutch to prevent damage when forced
- Designed for heavy duty usage
- 8 large easy press buttons
- For internal & external use

## **Product Table**