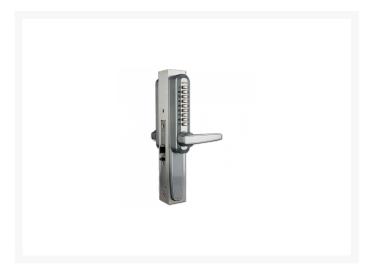

## LOCKEY Super 8 Narrow Style Digital Lock

## **Description**

The Lockey Super 8 series adds a new dimension to the usages of the Lockey Digital range. Measuring only 40mm wide, its' slim design is perfect for narrow stile aluminium doors.

Combination Mechanism

Reversible Handing

Weather Resistant