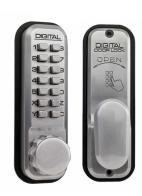

## **Description**

The 2430 Digital Lock (No Holdback) from Lockey is a stylish mechanical unit with reversible handing. When used with the relevant intumescent pack (L27394), it is rated as suitable for use on fire doors to BS EN 1634. With 8,191 possible PIN combinations of 4 to 7 digits and a 60mm backset, it is also weather resistant and suitable for external applications.

Reversible Handing

Weather Resistant

## **Features**

- 8,191 possible PIN combinations
- Codes between 4 and 7 digits
- Digital keypad for entry and handle turn for exit
- Weather resistant
- Reversible handing