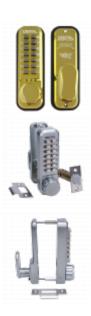

## **Description**

The 2430 Digital Lock (No Holdback) from Lockey is a stylish mechanical unit with reversible handing. When used with the relevant intumescent pack (L27394), it is rated as suitable for use on fire doors to BS EN 1634. With 8,191 possible PIN combinations of 4 to 7 digits and a 60mm backset, it is also weather resistant and suitable for external applications.

## **Features**

- 8,191 possible PIN combinations
- Codes between 4 and 7 digits
- Digital keypad for entry and handle turn for exit
- Weather resistant
- Reversible handing