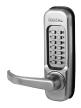

## LOCKEY 1150 Series Lever Handle Digital Lock With 60mm Latch

## Description

This LOCKEY 1150 Series Lever Handle Digital Lock is reversible to suit both left handed and right handed doors with a thickness between 35mm - 55mm. It provides convenient keyless access and is suitable for internal and external use, with a weather resistant satin chrome finish. It has a passage set facility with an anti pick plate. The knobs and handles have slipping clutch to prevent damage when forced and it features teflon coated parts for resistance against natural wear and tear.