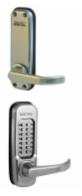

## LOCKEY 1150 Series Lever Handle Digital Lock With 60mm Latch

## Description

This LOCKEY 1150 Series Lever Handle Digital Lock is reversible to suit both left handed and right handed doors with a thickness between 35mm - 55mm. It provides convenient keyless access and is suitable for internal and external use, with a weather resistant satin chrome finish. It has a passage set facility with an anti pick plate. The knobs and handles have slipping clutch to prevent damage when forced and it features teflon coated parts for resistance against natural wear and tear.