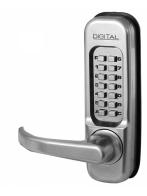

## LOCKEY 1150 Series Lever Handle Digital Lock With 60mm Latch

## Description

This LOCKEY 1150 Series Lever Handle Digital Lock is reversible to suit both left handed and right handed doors with a thickness between 35mm - 55mm. It provides convenient keyless access and is suitable for internal and external use, with a weather resistant satin chrome finish. It has a passage set facility with an anti pick plate. The knobs and handles have slipping clutch to prevent damage when forced and it features teflon coated parts for resistance against natural wear and tear.