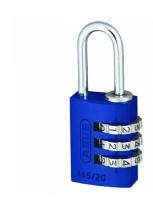

## **ABUS 145 Series Coloured Aluminium Combination Open Shackle Padlock**

## **Description**

ABUS 145 series aluminium open shackle padlock with precision extruded, cut & drilled pure aluminium body & rustfree 5 pin tumbler mechanism. Featuring a zinc plated brass lock mechanism preventing chemical corrosion

## **Features**

- Ideal for luggage
- Steel shackle
- 3 digit (20mm & 30mm) or 4 digit (40mm) resettable combination
- Zinc plated brass lock mechanism: Prevents chemical corrosion
- Precision extruded, cut & drilled pure aluminium body: Light & strong