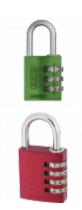

## **Features**

- Ideal for luggage
- Steel shackle
- 3 digit (20mm & 30mm) or 4 digit (40mm) resettable combination
- Zinc plated brass lock mechanism: Prevents chemical corrosion
- Precision extruded, cut & drilled pure aluminium body: Light & strong

## **Product Table**

L19259

20mm Assorted Colours 145/20 Visi

L19260

30mm Assorted Colours 145/30 Visi

L19261

40mm Assorted Colours 145/40 Visi